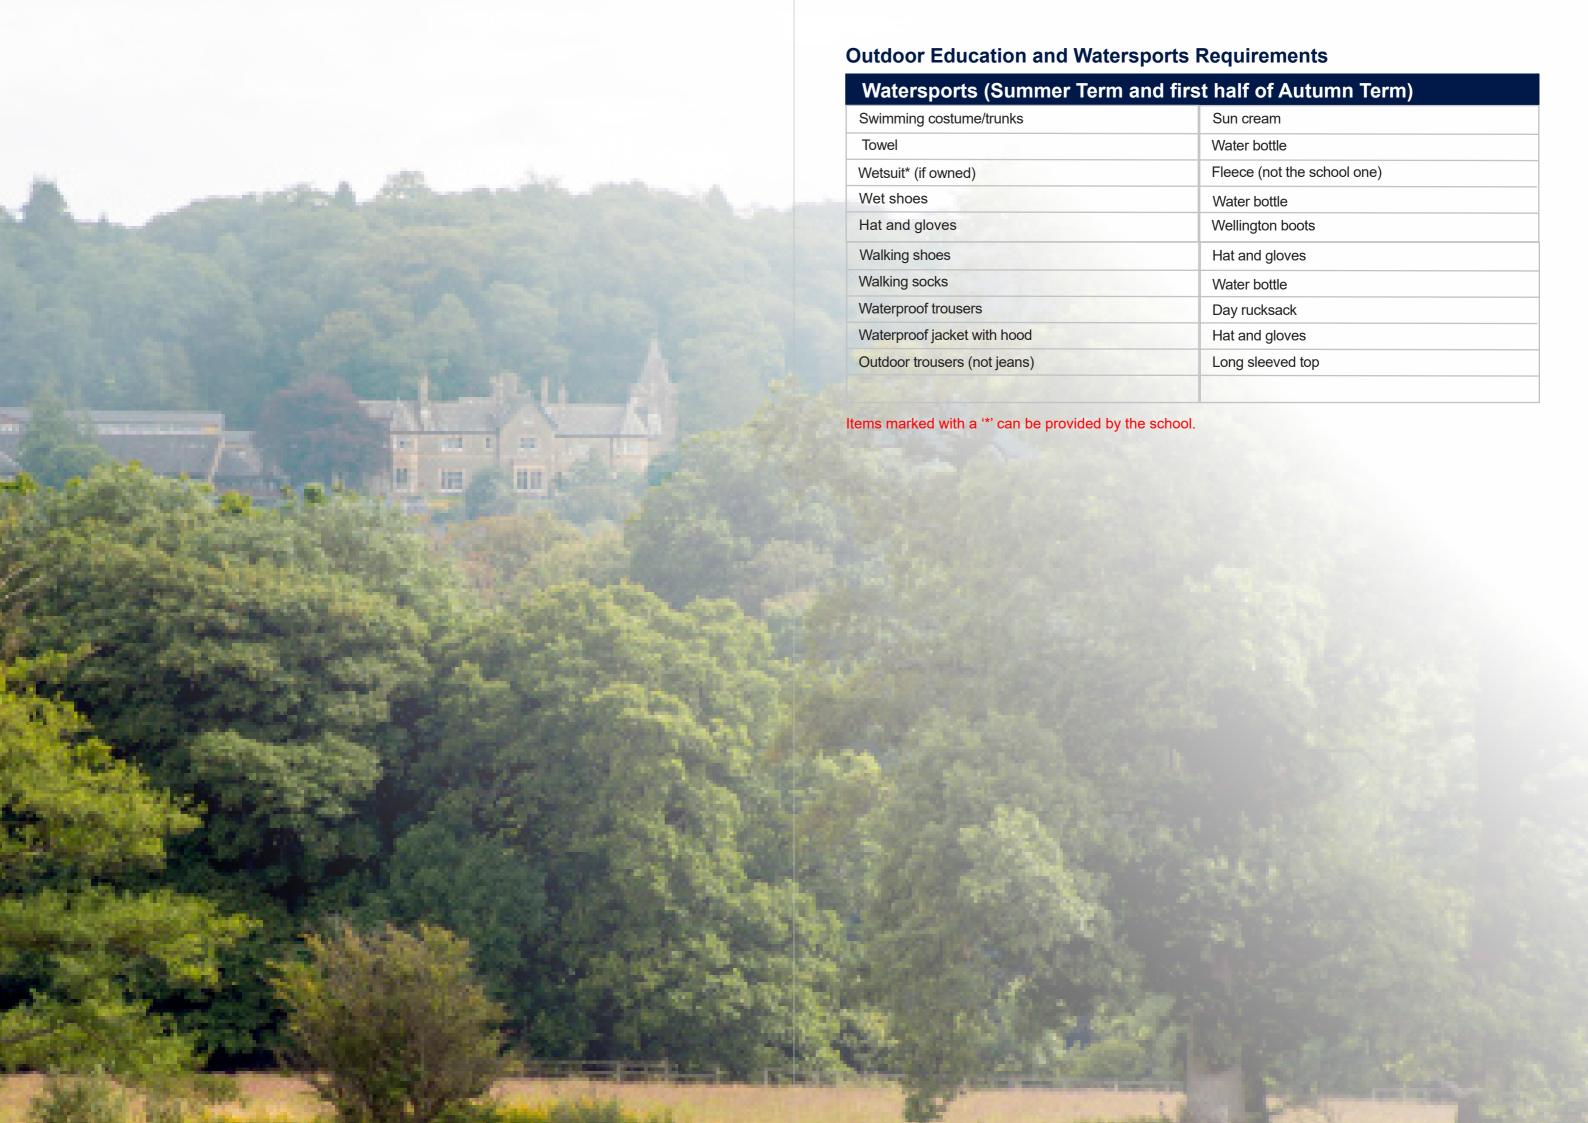

mes sock, navy and sky *           | Water Bottle                                      |
| Fitness leggings, navy (optional) *  |                                                   |
| House polo shirt *                   | Summer Additions                                  |
| House socks *                        | Polo shirt, white *                               |
| Studded boots (reconmended for boys) | Skort/Shorts white *                              |
| Games bag *                          | Crested athletics vest, navy and sky (optional) * |
| Hockey stick                         | Baselayer top, white (optional) *                 |
| Tennis racquet                       | PE socks, white (3pk)                             |

Items marked with a '\*' to be ordered from Schoolblazer.